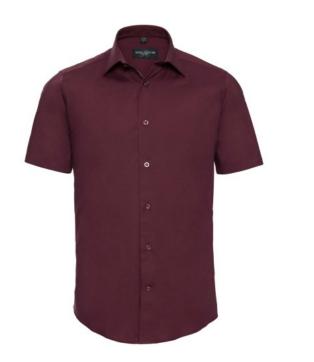

## **RUSSELL MEN'S SHORT-SLEEVED SHIRT FITTED**

## **Specification**

RUSSELL men's short sleeve shirt FITTED. Stylish and contemporary design makes it stylish. Classic button-down collar, two buttons on cuff.97% cotton / 3% elastic quill, 140 g / m2.Wash at 40 degrees.EASY CARE - fast sushi, easy to iron Prt 18.5 / 19/47/48