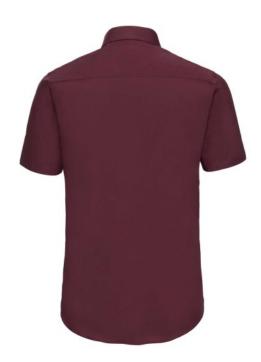

## **RUSSELL MEN'S SHORT-SLEEVED SHIRT FITTED**

## **Specification**

RUSSELL men's short sleeve shirt FITTED. Stylish and contemporary design makes it stylish. Classic button-down collar, two buttons on cuff.97% cotton / 3% elastic quill, 140 g / m2.Wash at 40 degrees.EASY CARE - fast sushi, easy to iron Prt 18.5 / 19/47/48