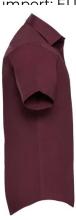

## **RUSSELL MEN'S SHORT-SLEEVED SHIRT FITTED**

## **Specification**

RUSSELL men's short sleeve shirt FITTED. Stylish and contemporary design makes it stylish. Classic button-down collar, two buttons on cuff.97% cotton / 3% elastic quill, 140 g / m2.Wash at 40 degrees.EASY CARE - fast sushi, easy to iron Prt 18.5 / 19/47/48